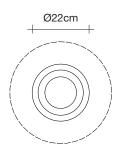

### Canopy

Ø8,6cm

design Bruno Rainaldi terzani.com

**Product Name** Orten'zia small round ceiling light | wall sconce **Body** 

Materials

metal

 $\epsilon$ EAC