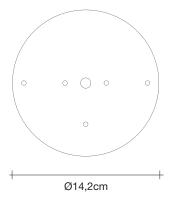

### Canopy

Ø8,6cm

design Bruno Rainaldi terzani.com

**Product Name** Orten'zia small round ceiling light | wall sconce **Body** 

Materials

metal

 $\epsilon$ EAC

### Finishes | Code

nickel 0M57L E7 C8

gold plated 0M57L L6 C8

Light source 230-240V ~ 50/60Hz

LED 3,5W G9 dimmable

dimmable options

all systems

Canopy 3,5cm