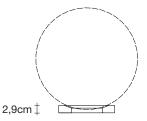

**Product Name** Orten'zia large table | floor

Materials metal

> $\epsilon$ EAC

### Finishes | Code

nickel 0M49P E7 C8

gold plated 0M49P L6 C8

**Body** 

Light source 230-240V ~ 50/60Hz

LED 15W E27 dimmable

integrated dimmer

Base