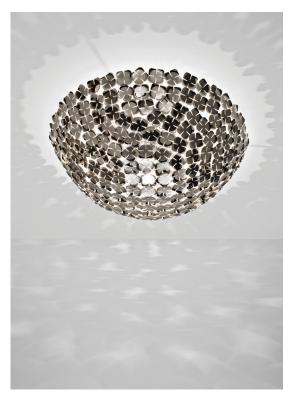

### **Product Name**

Orten'zia large round ceiling light

### Materials

metal

 $\epsilon$ EAC

### Finishes | Code

nickel 0M85L E7 C8

gold plated 0M85L L6 C8

### **Body**

### Light source 230-240V ~ 50/60Hz

LED 4W G9 dimmable

dimmable options

all systems