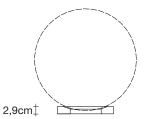

### **Body**

Light source 230-240V ~ 50/60Hz

LED 15W E27 dimmable

dimmable options

all systems

design Bruno Rainaldi terzani.com

**Product Name** Orten'zia small table | floor

Materials