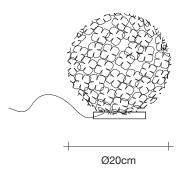

### **Body**

Light source 230-240V ~ 50/60Hz

LED 15W E27 dimmable

dimmable options

all systems

design Bruno Rainaldi terzani.com

**Product Name** Orten'zia small table | floor

Materials

metal

 $\epsilon$ EHE

Finishes | Code

nickel 0M41B E7 C8

gold plated 0M41B L6 C8 **Body** 

Light source 220-240V ~ 50/60Hz

LED 4W E14 dimmable

integrated dimmer