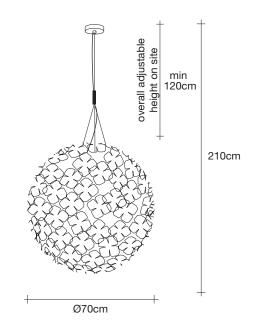

## **Product Name**

Orten'zia large pendant light

### Canopy

Ø8,6cm

design Bruno Rainaldi terzani.com

**Product Name** Orten'zia small round ceiling light | wall sconce **Body** 

Materials

metal

 $\epsilon$ EAC