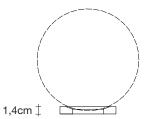

### **Body**

Light source 230-240V ~ 50/60Hz

LED 15W E27 dimmable

dimmable options

all systems

design Bruno Rainaldi terzani.com

**Product Name** Orten'zia small table | floor

Materials

metal

 $\epsilon$ EHE

Finishes | Code

nickel 0M41B E7 C8

gold plated 0M41B L6 C8 **Body** 

Light source 220-240V ~ 50/60Hz

LED 4W E14 dimmable

integrated dimmer