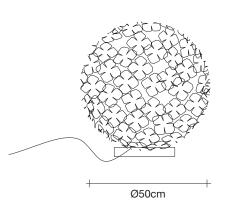

design Bruno Rainaldi terzani.com





**Product Name** Orten'zia

large ceiling light

Materials

metal

 $\epsilon$ 

EAC

Finishes | Code



nickel 0M42L E7 C8



gold plated 0M42L L6 C8

### **Body**





Light source 230-240V ~ 50/60Hz



LED 15W E27 dimmable

dimmable options

all systems









design Bruno Rainaldi terzani.com





**Product Name** Orten'zia small table | floor

Materials

metal

 $\epsilon$ EHE

Finishes | Code



nickel 0M41B E7 C8



gold plated 0M41B L6 C8 **Body** 





Light source 220-240V ~ 50/60Hz



LED 4W E14 dimmable



integrated dimmer

Base







design Bruno Rainaldi terzani.com





**Product Name** Orten'zia medium table | floor

Materials metal

> $\epsilon$ EAC

### Finishes | Code



nickel 0M48P E7 C8



gold plated 0M48P L6 C8







Light source 230-240V ~ 50/60Hz



LED 11W E27 dimmable



integrated dimmer

Base







design Bruno Rainaldi terzani.com





**Product Name** Orten'zia large table | floor

Materials metal

> $\epsilon$ EAC

### Finishes | Code



nickel 0M49P E7 C8



gold plated 0M49P L6 C8



**Body** 



Light source 230-240V ~ 50/60Hz



LED 15W E27 dimmable

integrated dimmer

Base





design Bruno Rainaldi terzani.com





**Product Name** Orten'zia wall sconce

Materials

metal

 $\epsilon$ EHE

Finishes | Code

nickel 0M56A E7 C8



gold plated 0M56A L6 C8 **Body** 





Light source 230-240V ~ 50/60Hz



LED 3,5W G9 dimmable

dimmable options

all systems