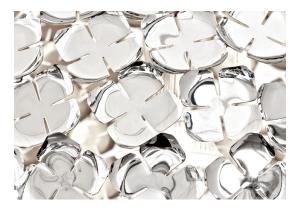

### **Product Name** Orten'zia small mini pendant light

Materials

metal

 $\epsilon$ EAC

### Finishes | Code

nickel 0M47S E7 C8

gold plated 0M47S L6 C8

### **Body**