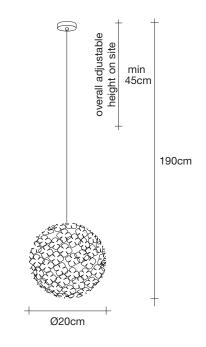

### **Product Name** Orten'zia small mini pendant light

Materials

metal

 $\epsilon$ EAC

### Canopy

Ø6cm

3cm

design Bruno Rainaldi terzani.com