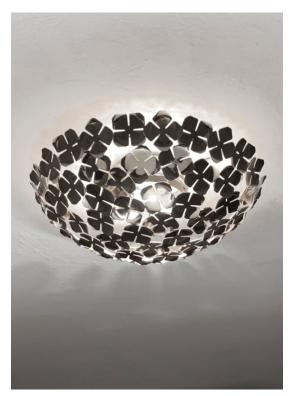

### Canopy

Ø8,6cm

design Bruno Rainaldi terzani.com

**Product Name** Orten'zia small round ceiling light | wall sconce **Body** 

Materials

metal

 $\epsilon$ EAC

### Finishes | Code

nickel 0M57L E7 C8

gold plated 0M57L L6 C8

Light source 230-240V ~ 50/60Hz

LED 3,5W G9 dimmable

dimmable options

all systems

Canopy 3,5cm