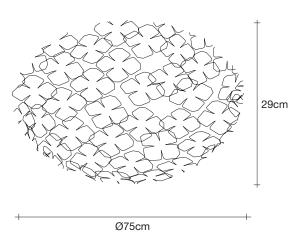

### Canopy

Ø8,6cm

design Bruno Rainaldi terzani.com

**Product Name** Orten'zia small round ceiling light | wall sconce **Body** 

Materials

metal

 $\epsilon$ EAC