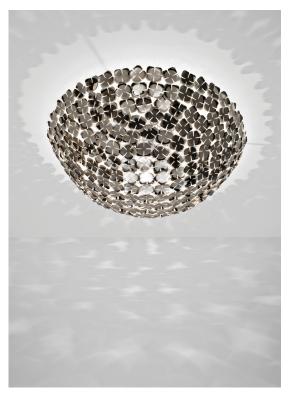

### Canopy

Ø8,6cm

design Bruno Rainaldi terzani.com

**Product Name** Orten'zia small round ceiling light | wall sconce **Body** 

Materials

metal

 $\epsilon$ EAC

### Finishes | Code

nickel 0M57L E7 C8

gold plated 0M57L L6 C8

Light source 230-240V ~ 50/60Hz

LED 3,5W G9 dimmable

dimmable options

all systems

Canopy 3,5cm