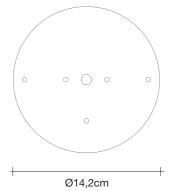

### Finishes | Code

nickel 0M57L E7 C8

gold plated 0M57L L6 C8

Light source 230-240V ~ 50/60Hz

LED 3,5W G9 dimmable

dimmable options

all systems

Canopy 3,5cm