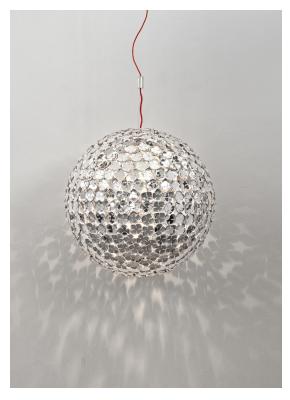

design Bruno Rainaldi terzani.com





### **Product Name** Orten'zia small mini pendant light

Materials

metal

 $\epsilon$ EAC

### Finishes | Code



nickel 0M47S E7 C8



gold plated 0M47S L6 C8

### **Body**





### Light source 230-240V ~ 50/60Hz



LED 3,5W G9 dimmable

dimmable options

all systems

### Canopy

Ø6cm



3cm

design Bruno Rainaldi terzani.com





### **Product Name**

Orten'zia large mini pendant light

### Materials

metal

 $\epsilon$ EAC

### Finishes | Code



nickel 0M40S E7 C8



gold plated 0M40S L6 C8

### **Body**





### Light source 230-240V ~ 50/60Hz



LED 4W E14 dimmable

dimmable options

all systems

### Canopy

Ø6cm



3cm



design Bruno Rainaldi terzani.com





### **Product Name**

Orten'zia small pendant light

### Materials

metal

### $\epsilon$ EAC

### Finishes | Code



nickel 0M46S E7 C8



gold plated 0M46S L6 C8

### **Body**





### Light source 230-240V ~ 50/60Hz



LED 15W E27 dimmable

dimmable options

all systems

### Canopy







design Bruno Rainaldi terzani.com





## **Product Name**

Orten'zia large pendant light

### Materials

metal

### $\epsilon$ EAC

### Finishes | Code



nickel 0M51S E7 C8



gold plated 0M51S L6 C8

### **Body**





### Light source 230-240V ~ 50/60Hz



LED 15W E27 dimmable

dimmable options

all systems

### Canopy

Ø8,6cm





design Bruno Rainaldi terzani.com





**Product Name** Orten'zia small round ceiling light | wall sconce **Body** 

Materials

metal

 $\epsilon$ EAC

### Finishes | C