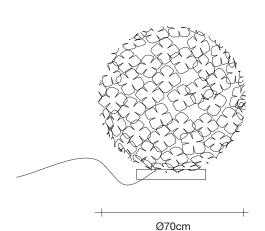

**Product Name** Orten'zia large table | floor

Materials metal

> $\epsilon$ EAC

### Finishes | Code

nickel 0M49P E7 C8

gold plated 0M49P L6 C8

**Body** 

Light source 230-240V ~ 50/60Hz

LED 15W E27 dimmable

integrated dimmer

Base