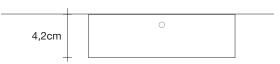

### Finishes | Code

nickel 0M57L E7 C8

gold plated 0M57L L6 C8

Light source 230-240V ~ 50/60Hz

LED 3,5W G9 dimmable

dimmable options

all systems

Canopy 3,5cm