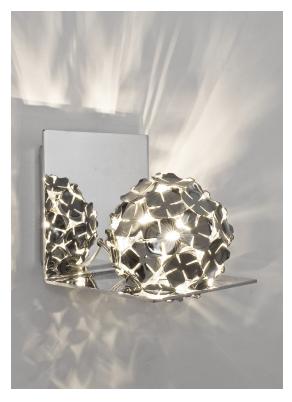

design Bruno Rainaldi terzani.com

**Product Name** Orten'zia wall sconce

Materials

metal

 $\epsilon$ EHE

Finishes | Code

nickel 0M56A E7 C8

gold plated 0M56A L6 C8 **Body** 

Light source 230-240V ~ 50/60Hz

LED 3,5W G9 dimmable

dimmable options

all systems