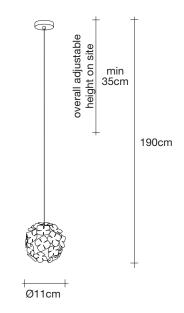

design Bruno Rainaldi terzani.com





### **Product Name** Orten'zia small mini pendant light

Materials

metal

 $\epsilon$ EAC

### Finishes | Code



nickel 0M47S E7 C8



gold plated 0M47S L6 C8

### **Body**





### Light source 230-240V ~ 50/60Hz



LED 3,5W G9 dimmable

dimmable options

all systems

### Canopy

Ø6cm



3cm

design Bruno Rainaldi terzani.com





### **Product Name**

Orten'zia large mini pendant light

### Materials

metal

 $\epsilon$ EAC

### Finishes | Code



nickel 0M40S E7 C8



gold plated 0M40S L6 C8

### **Body**





### Light source 230-240V ~ 50/60Hz



LED 4W E14 dimmable

dimmable options

all systems

### Canopy

Ø6cm



3cm



design Bruno Rainaldi terzani.com





### **Product Name**

Orten'zia small pendant light

### Materials

metal

### $\epsilon$ EAC

### Finishes | Code



nickel 0M46S E7 C8



gold plated 0M46S L6 C8

### **Body**





### Light source 230-240V ~ 50/60Hz



LED 15W E27 dimmable

dimmable options

all systems

### Canopy







desig