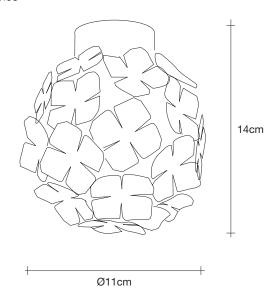

### Canopy

Ø8,6cm

design Bruno Rainaldi terzani.com

**Product Name** Orten'zia small round ceiling light | wall sconce **Body** 

Materials

metal

 $\epsilon$ EAC

### Finishes | Code

nickel 0M57L E7 C8

gold plated 0M57L L6 C8

Light source 230-240V ~ 50/60Hz

LED 3,5W G9 dimmable

dimmable options

all systems

Canopy 3,5cm