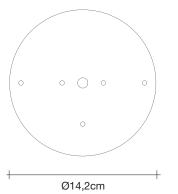

### Finishes | Code

nickel 0M57L E7 C8

gold plated 0M57L L6 C8

Light source 230-240V ~ 50/60Hz

LED 3,5W G9 dimmable

dimmable options

all systems

Canopy 3,5cm