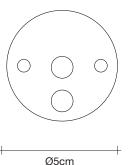

### Canopy

Ø8,6cm

design Bruno Rainaldi terzani.com

**Product Name** Orten'zia small round ceiling light | wall sconce **Body** 

Materials

metal

 $\epsilon$ EAC