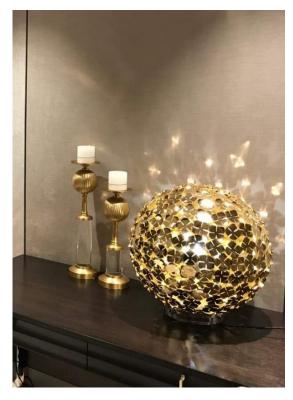

**Product Name** Orten'zia large table | floor

Materials metal

> $\epsilon$ EAC

### Finishes | Code

nickel 0M49P E7 C8

gold plated 0M49P L6 C8

**Body** 

Light source 230-240V ~ 50/60Hz

LED 15W E27 dimmable

integrated dimmer

Base