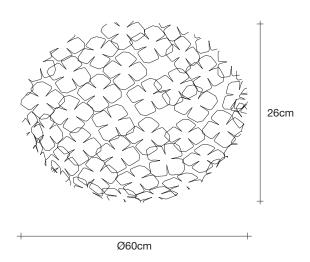

### Canopy

Ø8,6cm

design Bruno Rainaldi terzani.com

**Product Name** Orten'zia small round ceiling light | wall sconce **Body** 

Materials

metal

 $\epsilon$ EAC