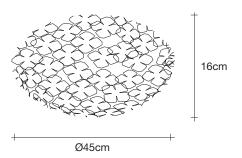

### Canopy

Ø8,6cm

design Bruno Rainaldi terzani.com

**Product Name** Orten'zia small round ceiling light | wall sconce **Body** 

Materials

metal

 $\epsilon$ EAC