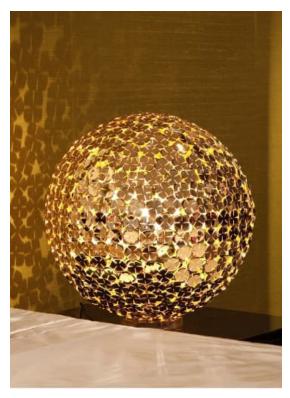

**Product Name** Orten'zia large table | floor

Materials metal

> $\epsilon$ EAC

### Finishes | Code

nickel 0M49P E7 C8

gold plated 0M49P L6 C8

**Body** 

Light source 230-240V ~ 50/60Hz

LED 15W E27 dimmable

integrated dimmer

Base