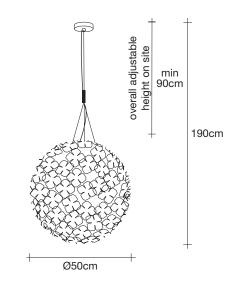

### Canopy

Ø6cm

3cm

design Bruno Rainaldi terzani.com

### **Product Name**

Orten'zia large mini pendant light

### Materials

metal

 $\epsilon$ EAC

### Finishes | Code

nickel 0M40S E7 C8

gold plated 0M40S L6 C8

### **Body**

### Light source 230-240V ~ 50/60Hz

LED 4W E14 dimmable

dimmable options

all systems