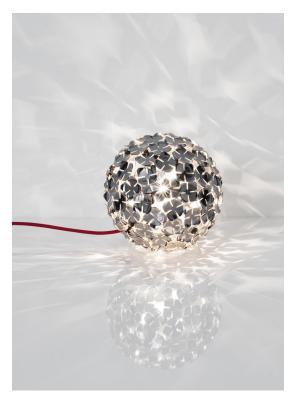

metal

 $\epsilon$ EHE

Finishes | Code

nickel 0M41B E7 C8

gold plated 0M41B L6 C8 **Body** 

Light source 220-240V ~ 50/60Hz

LED 4W E14 dimmable

integrated dimmer

Base

design Bruno Rainaldi terzani.com

**Product Name** Orten'zia medium table | floor

Materials metal

> $\epsilon$ EAC