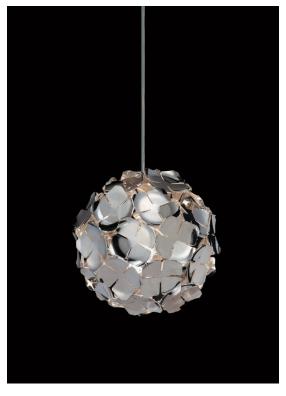

### **Product Name** Orten'zia small mini pendant light

Materials

metal

 $\epsilon$ EAC

### Finishes | Code

nickel 0M47S E7 C8

gold plated 0M47S L6 C8

### **Body**