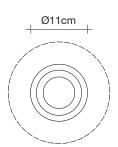

### Canopy

Ø8,6cm

design Bruno Rainaldi terzani.com

**Product Name** Orten'zia small round ceiling light | wall sconce **Body** 

Materials

metal

 $\epsilon$ EAC

### Finishes | Code

nickel 0M57L E7 C8

gold plated 0M57L L6 C8

Light source 230-240V ~ 50/60Hz

LED 3,5W G9 dimmable

dimmable options

all systems

Canopy 3,5cm