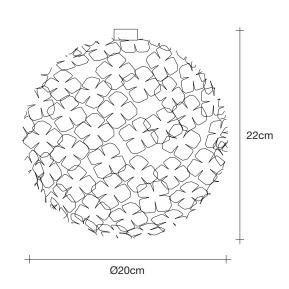

Materials

metal

### $\epsilon$ EAC

### Finishes | Code



nickel 0M51S E7 C8



gold plated 0M51S L6 C8

### **Body**





### Light source 230-240V ~ 50/60Hz



LED 15W E27 dimmable

dimmable options

all systems

### Canopy

Ø8,6cm





design Bruno Rainaldi terzani.com





**Product Name** Orten'zia small round ceiling light | wall sconce **Body** 

Materials

metal

 $\epsilon$ EAC

### Finishes | Code



nickel 0M57L E7 C8



gold plated 0M57L L6 C8





Light source 230-240V ~ 50/60Hz



LED 3,5W G9 dimmable

dimmable options

all systems

Canopy 3,5cm









design Bruno Rainaldi terzani.com





### **Product Name**

Orten'zia large round ceiling light

### Materials

metal

 $\epsilon$ EAC

### Finishes | Code



nickel 0M85L E7 C8



gold plated 0M85L L6 C8

### **Body**





### Light source 230-240V ~ 50/60Hz



LED 4W G9 dimmable

dimmable options

all systems

### Canopy







design Bruno Rainaldi terzani.com





## **Product Name**

Orten'zia small ceiling light

### Materials

metal

### $\epsilon$ EAC

### Finishes | Code



nickel 0M44L E7 C8



gold plated 0M44L L6 C8

### **Body**





### Light source 230-240V ~ 50/60Hz

HALOGEN 120W R7s

dimmable options

all systems

### Canopy







design Bruno Rainaldi terzani.com





### **Product Name** Orten'zia

medium ceiling light

### Materials

metal

## $\epsilon$

EAC

### Finishes | Code



nickel 0M43L E7 C8



gold plated 0M43L L6 C8

### **Body**





### Light source 230-240V ~ 50/60Hz



LED 11W E27 dimmable

dimmable options

all systems

### Canopy











design Bruno Rainaldi terz