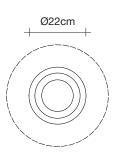

### Canopy

Ø8,6cm

design Bruno Rainaldi terzani.com

**Product Name** Orten'zia small round ceiling light | wall sconce **Body** 

Materials

metal

 $\epsilon$ EAC

### Finishes | Code

nickel 0M57L E7 C8

gold plated 0M57L L6 C8

Light source 230-240V ~ 50/60Hz

LED 3,5W G9 dimmable

dimmable options

all systems

Canopy 3,5cm