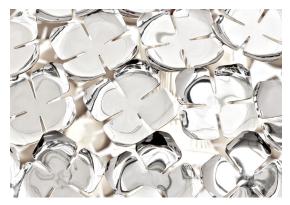

### **Product Name** Orten'zia small mini pendant light

Materials

metal

 $\epsilon$ EAC

### Finishes | Code

nickel 0M47S E7 C8

gold plated 0M47S L6 C8

### **Body**

### Light source 230-240V ~ 50/60Hz

LED 3,5W G9 dimmable

dimmable options

all systems