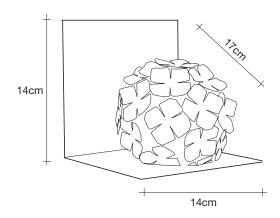

ntegrated dimmer

Base







design Bruno Rainaldi terzani.com





**Product Name** Orten'zia medium table | floor

Materials metal

> $\epsilon$ EAC

### Finishes | Code



nickel 0M48P E7 C8



gold plated 0M48P L6 C8







Light source 230-240V ~ 50/60Hz



LED 11W E27 dimmable



integrated dimmer

Base







design Bruno Rainaldi terzani.com





**Product Name** Orten'zia large table | floor

Materials metal

> $\epsilon$ EAC

### Finishes | Code



nickel 0M49P E7 C8



gold plated 0M49P L6 C8



**Body** 



Light source 230-240V ~ 50/60Hz



LED 15W E27 dimmable

integrated dimmer

Base





design Bruno Rainaldi terzani.com





**Product Name** Orten'zia wall sconce

Materials

metal

 $\epsilon$ EHE

Finishes | Code

nickel 0M56A E7 C8



gold plated 0M56A L6 C8 **Body** 





Light source 230-240V ~ 50/60Hz



LED 3,5W G9 dimmable

dimmable options

all systems